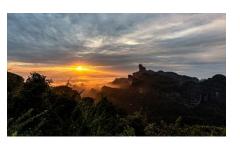

#### **DAY TWO BIRD ISLAND**

→ The journey begins with a customized tour of **TA'ER LAMASERY** in the morning, where you will experience the serenity of the thousand-year-old Sanskrit sounds and witness the master's exquisite skill in painting thangkas. In the afternoon, you will board the **SILK ROAD EXPRESS**, and enjoy a panoramic view of the beautiful scenery along the way. When the train slows down to pass Niaodao Station, you can enjoy a close-up view of the magnificent **QINGHAI LAKE** and have a delicious dinner. At night, you will sleep peacefully on the train.