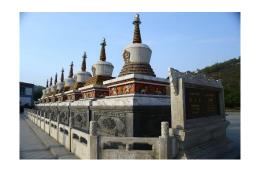

#### **DAY TWO BIRD ISLAND**

→ The journey begins with a customized tour of **TA'ER LAMASERY** in the morning, where you will experience the serenity of the thousand-year-old Sanskrit sounds and witness the master's exquisite skill in painting thangkas. In the afternoon, you will board the **SILK ROAD EXPRESS**, and enjoy a panoramic view of the beautiful scenery along the way. When the train slows down to pass Niaodao Station, you can enjoy a close-up view of the magnificent **QINGHAI LAKE** and have a delicious dinner. At night, you will sleep peacefully on the train.

#### **DAY FOUR BIRD ISLAND STATION**

→ In the morning, When the train arrives at **BIRD ISLANE STATION**, you can enjoy a close-up view of the magnificent **QINGHAI LAKE**. After arriving at **XINING** at noon, you will enjoy a customized tour of **TA'ER LAMASERY**, where you will experience the serenity of the thousand-year-old Sanskrit sounds and witness the master's exquisite skill in painting thangkas. At dinner time, a private feast awaits you.

#### **DAY EIGHT BIRD ISLAND STATION**

→ In the morning, When the train arrives at **BIRD ISLANE STATION**, you can enjoy a close-up view of the magnificent **QINGHAI LAKE**. After arriving at **XINING** at noon, you will enjoy a customized tour of **TA'ER LAMASERY**, where you will experience the serenity of the thousand-year-old Sanskrit sounds and witness the master's exquisite skill in painting thangkas. At dinner time, a private feast awaits you.