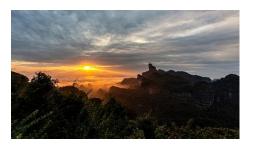

#### **DAY TWO BIRD ISLAND**

→ The journey begins with a customized tour of **TA'ER LAMASERY** in the morning, where you will experience the serenity of the thousand-year-old Sanskrit sounds and witness the master's exquisite skill in painting thangkas. In the afternoon, you will board the **SILK ROAD EXPRESS**, and enjoy a panoramic view of the beautiful scenery along the way. When the train slows down to pass Niaodao Station, you can enjoy a close-up view of the magnificent **QINGHAI LAKE** and have a delicious dinner. At night, you will sleep peacefully on the train.